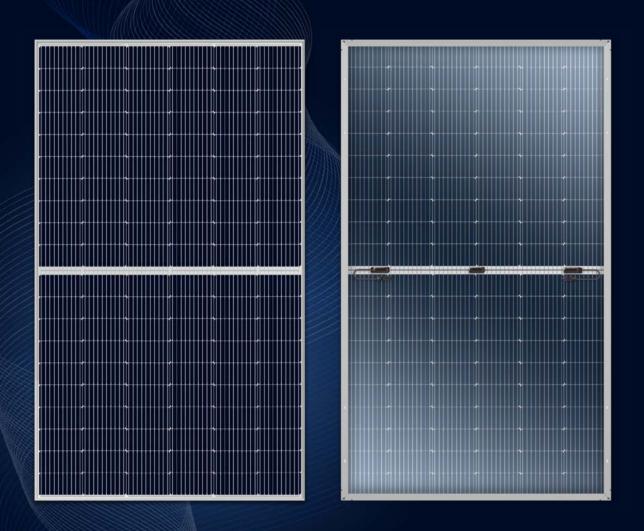

# 375~400Wp

HJT Bifacial PV Module 1755×1038×30mm

Main Products

182mm 108cells 390~415Wp

1722×1134×30mm

Standard High Efficiency Mono PV Module

30 years output power guarantee

182mm 120cells

440~460Wp

1909×1134×35mm

Standard High Efficiency Mono PV Module

Better appearance of PV module

Main Products

182mm 132cells

480~505Wp

2094×1134×35mm

Standard High Efficiency Mono PV Module

Better appearance of PV module

182mm 144cells

525~550Wp

2279×1134×35mm

Standard High Efficiency Mono PV Module

Better appearance of PV module

Main Products

182mm 156cells **575~600Wp** 

2464×1134×35mm

Standard High Efficiency Mono PV Module

Better appearance of PV module

166mm 144cells 430~460Wp

2094×1038×35mm

166mm 120cells
360~380Wp
1755×1038×35mm

158mm 72cells 380~400Wp 1979×1002×35mm