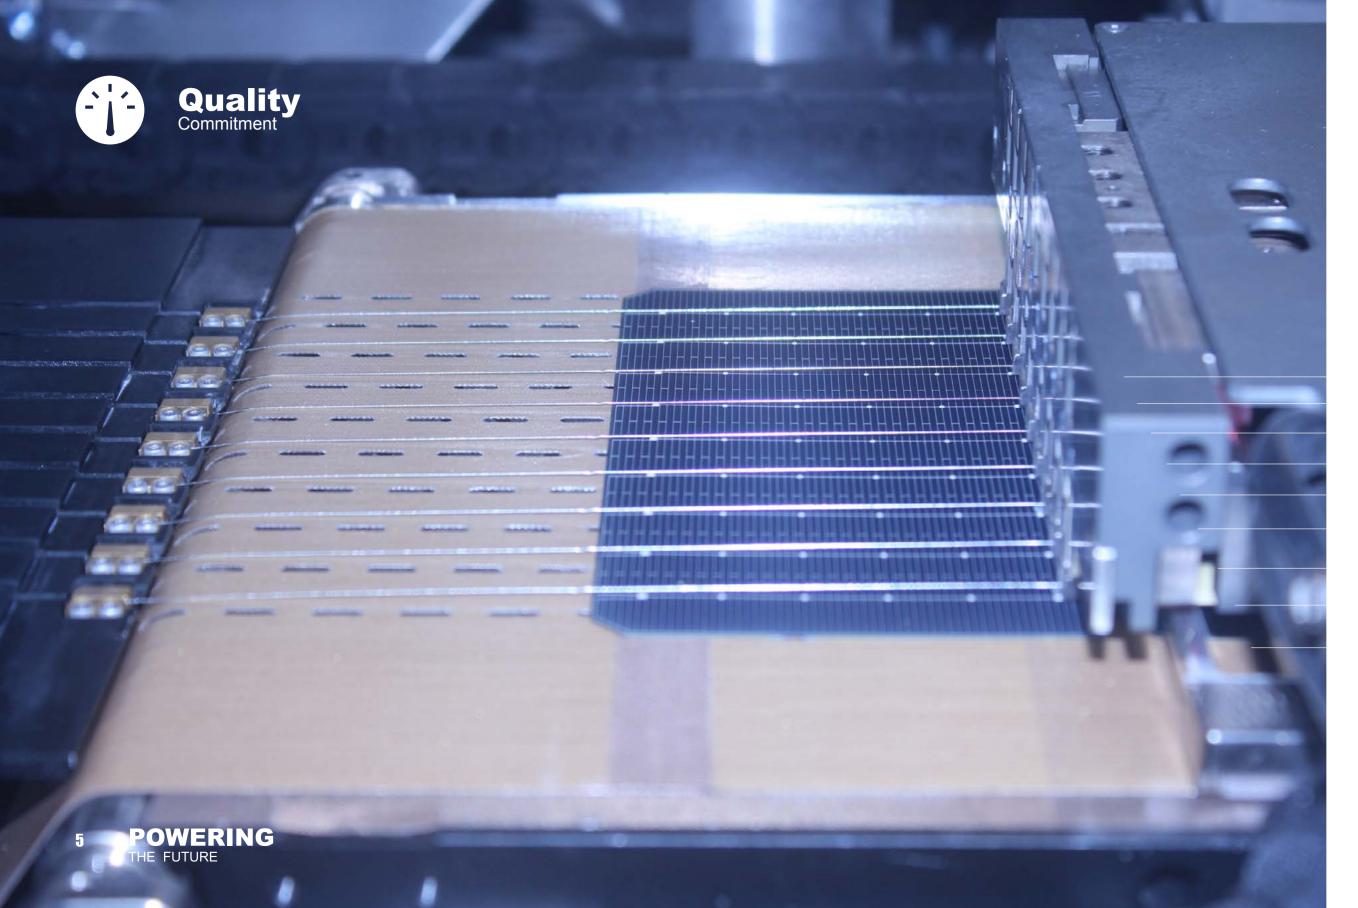

## **Production** Machine

REGITEC uses advanced automatic production equipment and precise testing instruments to create reliable, high-quality solar products.

Realize MBB's mass production, guarantee the precision of welding, reduce artificial factors, and improve the production efficiency, to make sure the quality of the product.

04 Cell Welding

05