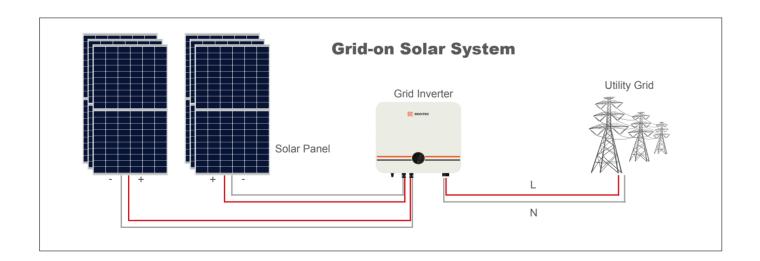

We provide solar grid power systems, solar off-grid stand-alone system, solar lighting system, and other solar solution application products' manufacture, sales and installation services.

166mm 12BB Mono 120half-cells

## Solar Power Application

Efficient power output
Easy installation
Secure and reliable system
and economy of system.
Green energy—saving and environmental protection