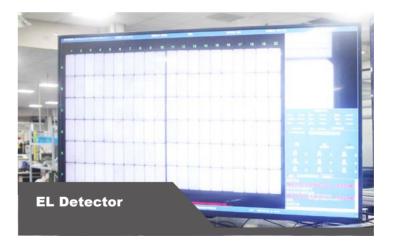

Full automatic quickly select the component defects such as pieces, cracked and black side and so on; High image resolution, and high detection efficiency, to ensure the quality of the finished product.